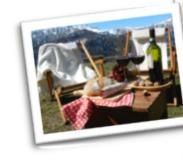

Every part of the *Mon Chalet Sestriere* is equipped with all the necessary comforts:

- Large living areas complete with comfortable chairs to relax and read a good book or sip a glass of wine. The crackling of the fireplace in the centre of the main hall, or rustic fireplaces with antique wood and stone, leaves the guest enveloped by the smell of burning wood and the warm light that creates a magical atmosphere.
- Dining area with rustic tables for those pleasant social occasions with friends.
- TV area.
- Kitchens with all appliances, induction hob, dishwasher, refrigerator, freezer, microwave, coffee maker, juicer, electric kettle, toaster. Dishes, plate, cups, glasses and cutlery.
- The well-appointed and spacious suites and bedrooms have comfortable double or single beds, windows with dark curtains and triple glazing for perfect insulation, balconies with table and chairs that overlook the wonderful views of the mountains and adjacent woods. Roomy closets / wardrobes and with a safe in each bedroom. Private bathroom with bath and / or shower, bidet and toilet, hair dryer, heated towel rail.
- > Laundry with sink, washing machine, clothes horse, iron and ironing board.
- For the children up to 2-3 years: a high chair and cot / crib.

truffles, game, raclette, grilled meats, mushrooms, cold cuts, cheeses made with milk high mountain pastures, honey and jams.

- > Wine list with a wide selection of high quality wines.
- Babysitter.
- > Book massages and beauty treatments in SPA centers agreement.
- Selected restaurants
- Night clubs pubs disco.