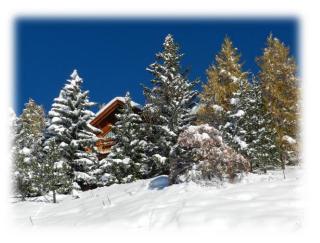

The structure of *Mon Chalet Sestriere*, originally a farm for the production of honey, has been recently completely renovated with ecological materials and high energy savings.

The taste and elegance of furnishings is realized with unique and original artifacts and attention to detail. Tastefully finished with fabrics, wood and Alpine-style stone. The tranquility of the rooms, with a 360° panorama over the mountain ranges with breathtaking views, are only a preview of what will make this location so special.

The interior of this exclusive chalet is characterized by beautiful exposed beams and wooden floors and loose stone. Decorations are rustic furnishings and accessories of original period (1700-1800) and in perfect harmony with modern needs.