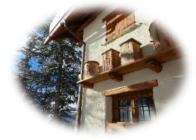

The structure of *Mon Chalet Sestriere*, originally a farm for the production of honey, has been recently completely renovated with ecological materials and high energy savings.

The taste and elegance of furnishings is realized with unique and original artifacts and attention to detail. Tastefully finished with fabrics, wood and Alpine-style stone. The tranquility of the rooms, with a 360° panorama over the mountain ranges with breathtaking views, are only a preview of what will make this location so special.

The interior of this exclusive chalet is characterized by beautiful exposed beams and wooden floors and loose stone. Decorations are rustic furnishings and accessories of original period (1700-1800) and in perfect harmony with modern needs.