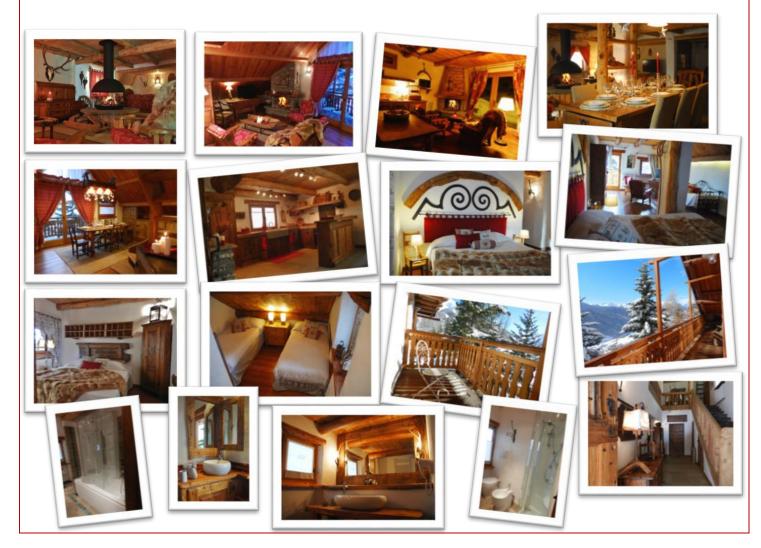

The interior of this exclusive chalet is characterized by beautiful exposed beams and wooden floors and loose stone. Decorations are rustic furnishings and accessories of original period (1700-1800) and in perfect harmony with modern needs.

Every part of the *Mon Chalet Sestriere* is equipped with all the necessary comforts:

- Large living areas complete with comfortable chairs to relax and read a good book or sip a glass of wine. The crackling of the fireplace in the centre of the main hall, or rustic fireplaces with antique wood and stone, leaves the guest enveloped by the smell of burning wood and the warm light that creates a magical atmosphere.
- Dining area with rustic tables for those pleasant social occasions with friends.
- TV area.
- Kitchens with all appliances, induction hob, dishwasher, refrigerator, freezer, microwave, coffee maker, juicer, electric kettle, toaster. Dishes, plate, cups, glasses and cutlery.
- The well-appointed and spacious suites and bedrooms have comfortable double or single beds, windows with dark curtains and triple glazing for perfect insulation, balconies with table and chairs that overlook the wonderful views of the mountains and adjacent woods. Roomy closets / wardrobes and with a safe in each bedroom. Private bathroom with bath and / or shower, bidet and toilet, hair dryer, heated towel rail.
- > Laundry with sink, washing machine, clothes horse, iron and ironing board.
- For the children up to 2-3 years: a high chair and cot / crib.