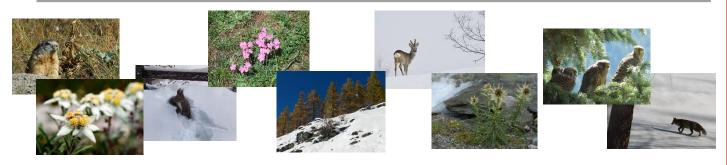

Nature frames the MonChaletSestriere with the rich flora and fauna of the forests, of larches that smell of resin. The quiet area is the ideal habitat for deer, chamois, ibex, deer, marmots, eagles, hawks, hares, foxes, badgers, squirrels, edelweiss, orchids, gentians, carnations, strawberries, blueberries, mushrooms, larch, fir ...