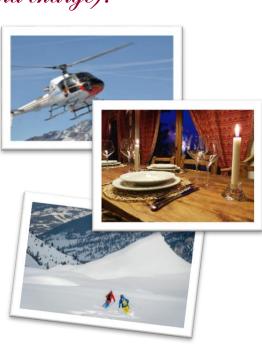

### Other services available to book on request (extra charge):

- > Transfers in private Eliski to ski at high altitude.
- > Individual lessons with private ski instructor.
- Ski Equipment Ski Pass.
- > Car rental for commuting.
- > Transfer Service to / from airport.
- Chef for theme dinners:

## Tips" What to do in Winter"

- Downhill skiing on groomed trails
- Snowboarding
- Skicross
- Downhill ski Night
- Backcountry freeride
- > Ski mountaineering with sealskins
- Dog Sledding
- Snowmobiles
- Snowshoeing
- Ice skating
- Cross country track
- > Downhill skis masked Children
- > Nightlife
- Cinema
- > Shopping in stores brand clothing and sports equipment
- Christmas markets