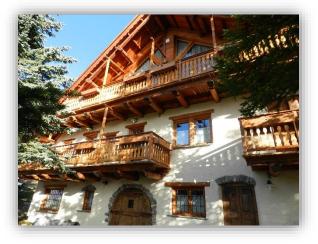

The structure of *Mon Chalet Sestriere*, originally a farm for the production of honey, has been recently completely renovated with ecological materials and high energy savings.

The taste and elegance of furnishings is realized with unique and original artifacts and attention to detail. Tastefully finished with fabrics, wood and Alpine-style stone. The tranquility of the rooms, with a 360° panorama over the mountain ranges with breathtaking views, are only a preview of what will make this location so special.

### Description of interiors :

In *Mon Chalet Sestriere*, built on three floors for a total surface area of about 500 square meters, with private entrances. Stay for 2 people up to a maximum of 20 beds. Groups can also have the possibility of communicating solutions.

The interior of this exclusive chalet is characterized by beautiful exposed beams and wooden floors and loose stone. Decorations are rustic furnishings and accessories of original period (1700-1800) and in perfect harmony with modern needs.