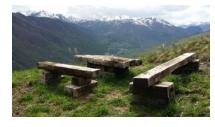

### External Description:

Guests can take advantage of the private and serene environment of *Mon Chalet Sestriere* with:

- Covered garage, up to 7 cars with a security gate entrance with locking remote control, along with an amble area of free car parking
- Runway helicopter a few meters from the chalet
- Private garden of 500 square metres
- Common area with barbecue
- Panoramic Terrace
- Solarium with lounges

Nature frames the MonChaletSestriere with the rich flora and fauna of the forests, of larches that smell of resin. The quiet area is the ideal habitat for deer, chamois, ibex, deer, marmots, eagles, hawks, hares, foxes, badgers, squirrels, edelweiss, orchids, gentians, carnations, strawberries, blueberries, mushrooms, larch, fir ...