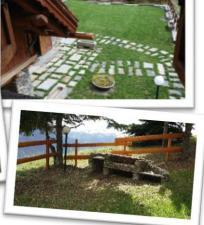

### External Description:

Guests can take advantage of the private and serene environment of *Mon Chalet Sestriere* with:

- Covered garage, up to 7 cars with a security gate entrance with locking remote control, along with an amble area of free car parking
- Runway helicopter a few meters from the chalet
- Private garden of 500 square metres
- Common area with barbecue
- Panoramic Terrace
- Solarium with lounges